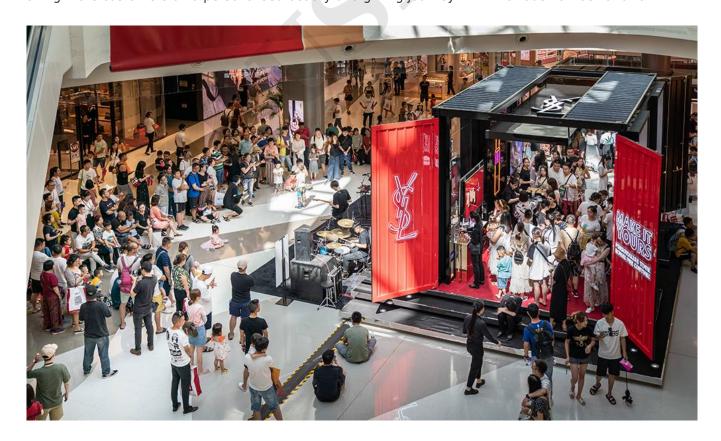

## **CUSTOMISED BEAUTY EXPERIENCE**

The journey continued with an E-Drum on a LED stage. When customers hit the drum, the LED screen on the floor lit up with animated Yves Saint Laurent Beauté icons. Each weekend, Indie rock back Sixi performed four live shows per day.

Indie rock back Sixi performed four live shows per day on weekends when the pop-up was active.