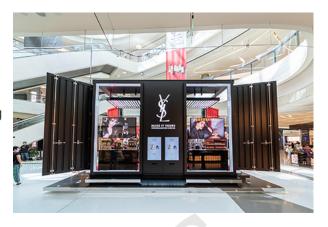

Yves Saint Laurent Beauté and CDFG bring rock and roll to Haitang Bay mall

Yves Saint Laurent Beauté and China Duty Free Group (CDFG) brought the exclusive Make it Yours retail experience to customers at the CDF Mall in Haitang Bay.

The pop-up, which featured a bold red and black shipping container with live music performances took customers through a customised beauty experience. It ran until 30 June.

Themed around a container concept, a personalisation and gifting zone gave customers the opportunity to purchase a range of Yves Saint Laurent Beauté products for face and lips, along with Mon Paris fragrances through a digital screen.

The pop-up was themed around a container concept and was operational until 30 June.