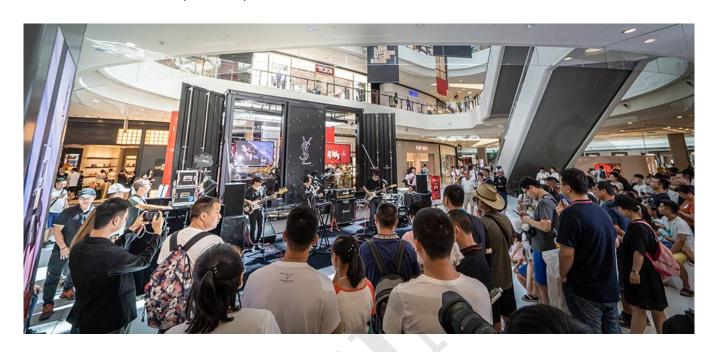

## **CUSTOMISED BEAUTY EXPERIENCE**

The journey continued with an E-Drum on a LED stage. When customers hit the drum, the LED screen on the floor lit up with animated Yves Saint Laurent Beauté icons. Each weekend, Indie rock back Sixi performed four live shows per day.

Indie rock back Sixi performed four live shows per day on weekends when the pop-up was active.