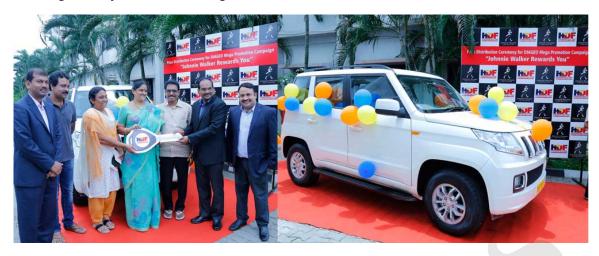

Hyderabad car giveaway is latest in string of HPPs

Hyderabad Duty Free (HDF) - a 100% subsidiary of GMR Hyderabad International Airport Ltd. (GHIAL) - and drinks giant Diageo have given away a Mahindra TUV 300 vehicle to frequent flier, Surya Pathapati, in a high profile promotion.

This was the part of the 'Johnnie Walker Rewards You' promotional campaign organized at Hyderabad Duty Free.

To participate in this mega promotion, passengers had to purchase a Johnnie Walker (JW) product in one transaction valued at \$50 and above. This entitled the participants to receive a coupon/entry card. At the end of the promotional event, a winner was chosen in a lucky draw.

## **CATHAY PACIFIC TIE-UP**

**As previously reported**, Hyderabad Duty Free Retail tied up a deal with airline, Cathy Pacific, to give passengers store discounts from July to the end of September.

Left: Mr. SGK Kishore, Chairman, Hyderabad Duty Free Retail Limited (second from right) along with the relatives of the prize winner and key dignitaries of HDF and GHIAL.