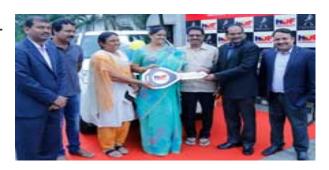

Hyderabad car giveaway is latest in string of HPPs

Hyderabad Duty Free (HDF) - a 100% subsidiary of GMR Hyderabad International Airport Ltd. (GHIAL) - and drinks giant Diageo have given away a Mahindra TUV 300 vehicle to frequent flier, Surya Pathapati, in a high profile promotion.

This was the part of the 'Johnnie Walker Rewards You' promotional campaign organized at Hyderabad Duty Free.

To participate in this mega promotion, passengers had to purchase a Johnnie Walker (JW) product in one transaction valued at \$50 and above. This entitled the participants to receive a coupon/entry card. At the end of the promotional event, a winner was chosen in a lucky draw.

## **CATHAY PACIFIC TIE-UP**

**As previously reported**, Hyderabad Duty Free Retail tied up a deal with airline, Cathy Pacific, to give passengers store discounts from July to the end of September.

Left: Mr. SGK Kishore, Chairman, Hyderabad Duty Free Retail Limited (second from right) along with the relatives of the prize winner and key dignitaries of HDF and GHIAL.