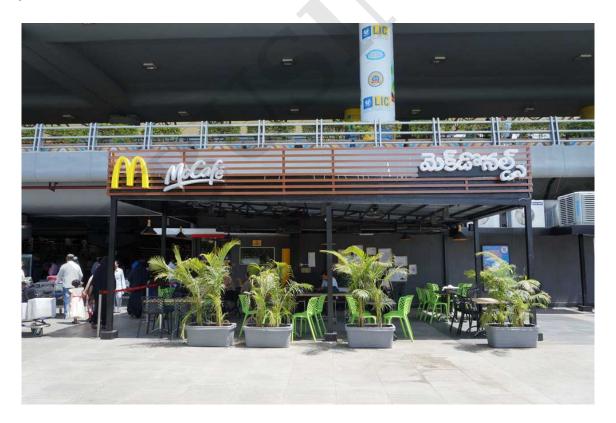

Mc Café is located on the Car Park Level of the airport.

The airport was also keen to publicise the arrival of a Mc Café – the first in an Indian airport – and Subway to its list of global F&B brands.

Mc Café is located on the Car Park Level of the airport and Subway, a popular American fast food

Hyderabad car giveaway is latest in string of HPPs

restaurant franchise, is available at Airport Village (Arrivals level) and also on the car park level of the airport.