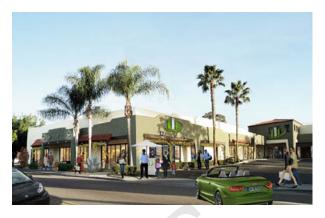

## Duty Free City's San Ysidro debut

Duty Free City opened its 14,000sq m debut location on the US-Mexican border at San Ysidro at 601 East San Ysidro Boulevard today.

The company said its new store – the first of several planned on the US-Mexico and US Canadian borders – offers 'a luxurious shopping experience' as promised.

As reported already, the state-of-the-art interior design and Spanish Colonial architecture backs up an impressive brand portfolio, including big names such as Dolce & Gabbana, Estée Lauder, Gucci, Michael Kors, Shiseido, Tom Ford and Versace.